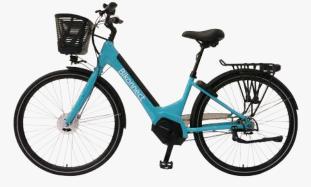

## Smart Lock for E-Bike (Dockless model)

- Supports CANBus communication
- LED indicator (Red / Green / Orange)
- Compound locking system : with an additional chain / cable lock function