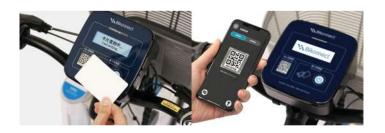

## **Smart Control Panel**

- Built-in Bikonnect advanced IoT system
- Supports QR Code scanning / NFC card
- senseing renting, touch key wake up Powerful processing OS
- High resolution LCD (384\*110 Dots)