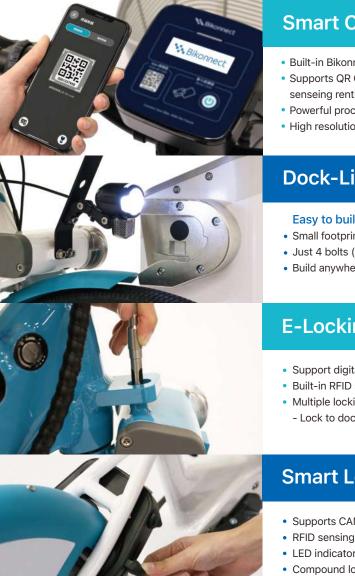

## **Smart Control Panel**

- Built-in Bikonnect advanced IoT system
- Supports QR Code scanning / NFC card
- senseing renting, touch key wake up Powerful processing OS
- High resolution LCD (384\*110 Dots)

### **Dock-Lite System**

#### Easy to build :

- Small footprint
- Just 4 bolts (No grid power needed)
- Build anywhere (where approved)

## **E-Locking Box: Patented Locking System**

- Support digital control / locking status report
- Built-in RFID sensing (to recognize dock #, cable / bike #)
- Multiple locking systems
- Lock to dock Lock itself Lock-to

## Smart Lock for E-Bike (Dockless model)

- Supports CANBus communication
- LED indicator (Red / Green / Orange)
- Compound locking system : with an additional chain / cable lock function